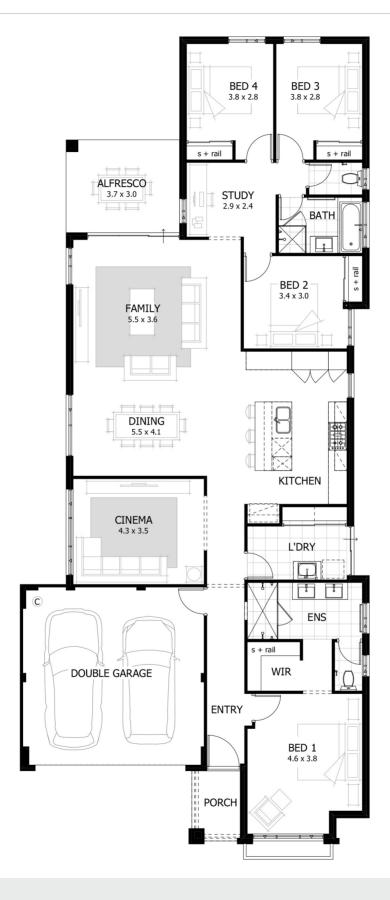

## the kennie

Living Area 202m²
Suggested Block Width 12.5m

**4** 

Total Area

<del>\_</del> 2

241m<sup>2</sup>

**DISPLAY RANGE**17 Parmelia Ent, Port Kennedy

We're proudly part of the ABN Group, Australia's leader in construction, property and finance, and owned by Dale Alcock.