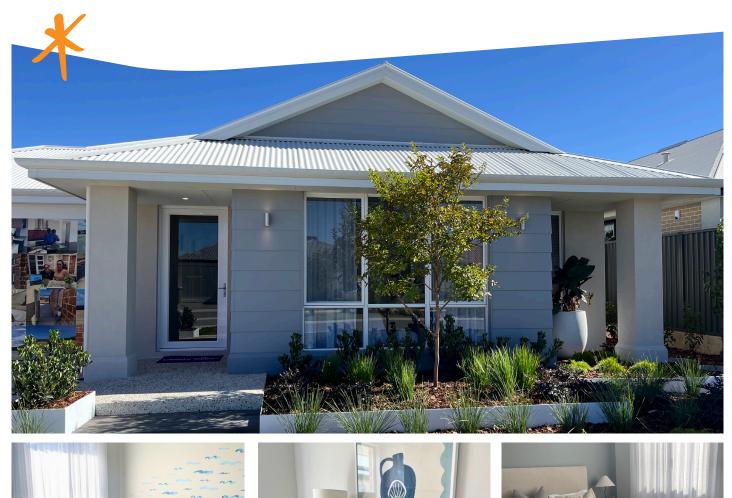

## the shoreline

| <b>1</b>              | <del>2</del> 2 | <b>a</b> 2        |
|-----------------------|----------------|-------------------|
| Suggested Block Width |                | 15m               |
| Living Area           |                | 208m <sup>2</sup> |
| Total Area            |                | 264m <sup>2</sup> |

## the shoreline display range