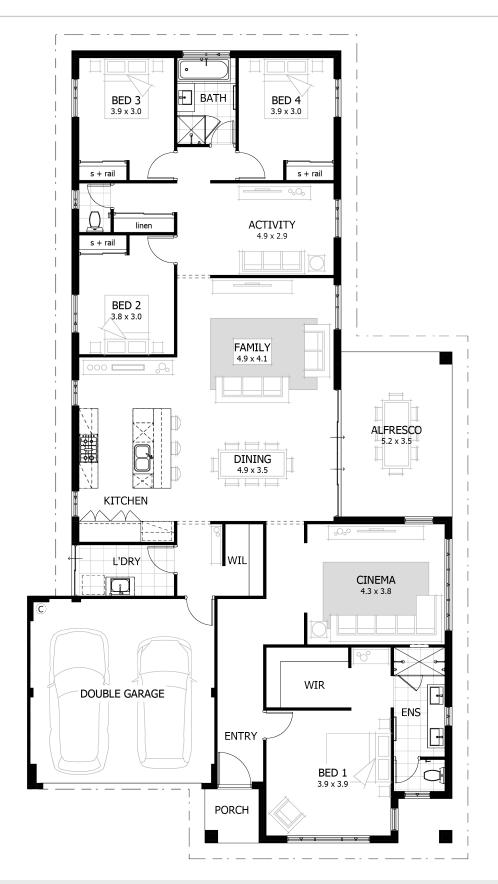

## the shoreline

| <b>1</b>              | <del>2</del> 2 | <b>a</b> 2        |
|-----------------------|----------------|-------------------|
| Suggested Block Width |                | 15m               |
| Living Area           |                | 208m <sup>2</sup> |
| Total Area            |                | 264m <sup>2</sup> |

## the shoreline display range