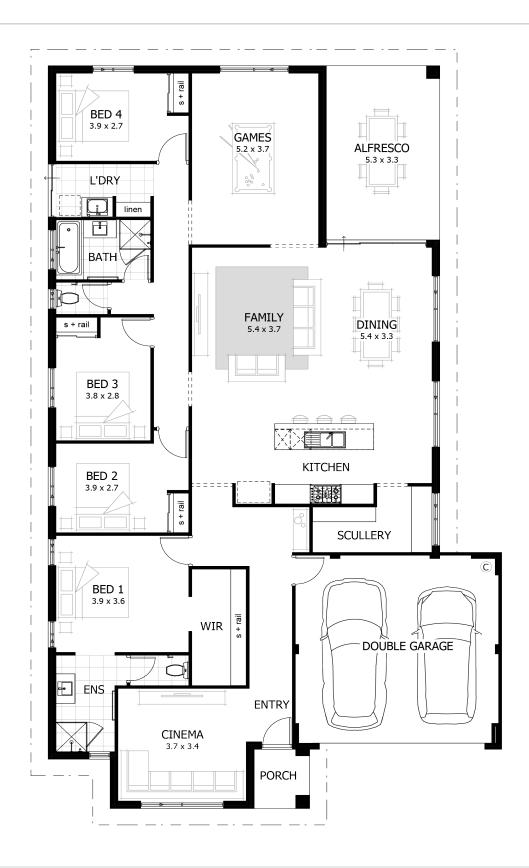

## ultimate luna 260

**ULTIMATE SERIES** 

Total Area258m²Living Area203m²Suggested Block Width15m

**4** 

**2** 

We're proudly part of the ABN Group, Australia's leader in construction, property and finance, and owned by Dale Alcock.

## ultimate luna 260