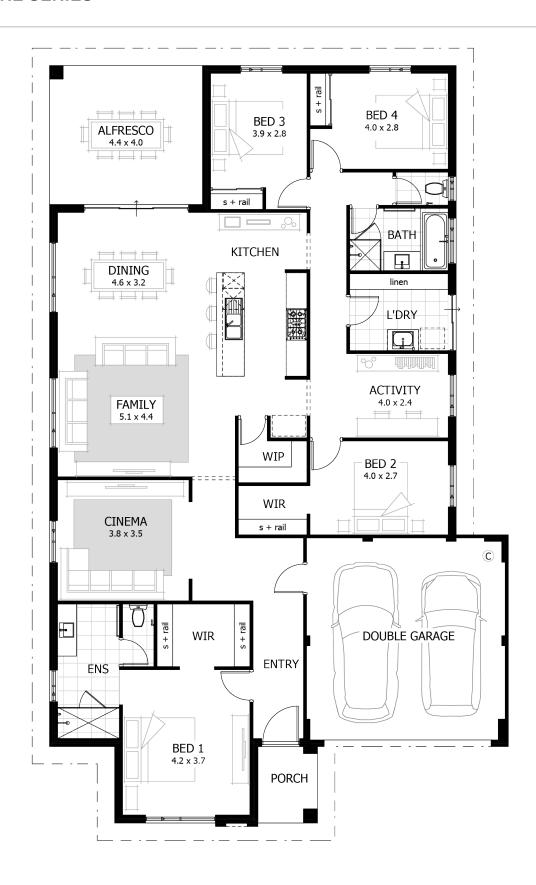

## the olive 250

SIGNATURE SERIES

Total Area250m²Living Area195m²Suggested Block Width15m

**4** 

<del>\_</del> 2

We're proudly part of the ABN Group, Australia's leader in construction, property and finance, and owned by Dale Alcock.

## the olive 250

## SIGNATURE SERIES