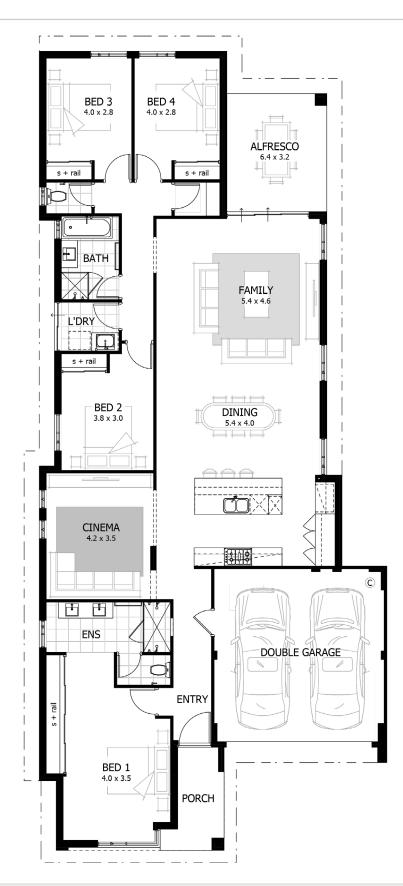

## the maya

Total Area242m²Living Area190m²Suggested Block Width15m

**DISPLAY RANGE** 10 Beaumont Crescent, Mindarie

We're proudly part of the ABN Group, Australia's leader in construction, property and finance, and owned by Dale Alcock.

## the maya display range