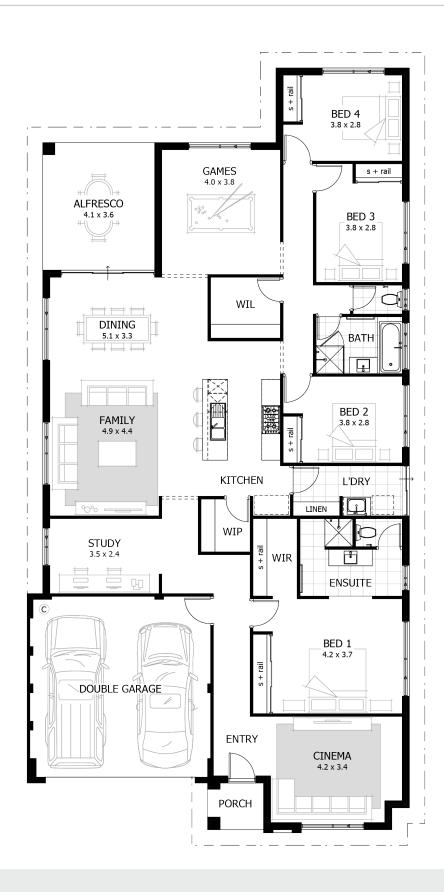

## the amara 265

SIGNATURE SERIES

Total Area265m²Living Area213m²Suggested Block Width15m

**4** 

**2** 

We're proudly part of the ABN Group, Australia's leader in construction, property and finance, and owned by Dale Alcock.