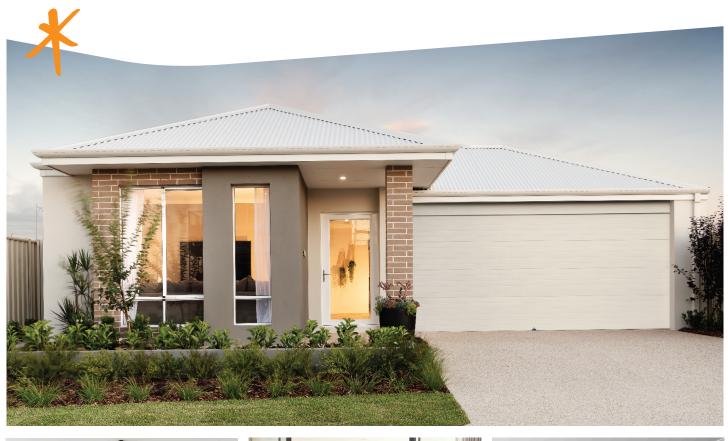

## the ultimate ella 190

**ULTIMATE SERIES** 

| Total Area            | 188m <sup>2</sup> |
|-----------------------|-------------------|
| Living Area           | 138m <sup>2</sup> |
| Suggested Block Width | 12.5m             |
|                       |                   |

## the ultimate ella 190

**ULTIMATE SERIES** 