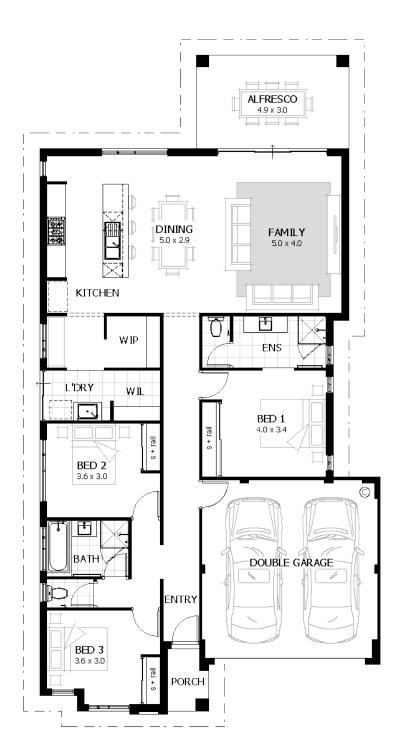

## the ultimate ella 190

**ULTIMATE SERIES** 

| Total Area            | 188m <sup>2</sup> |
|-----------------------|-------------------|
| Living Area           | 138m <sup>2</sup> |
| Suggested Block Width | 12.5m             |
|                       |                   |