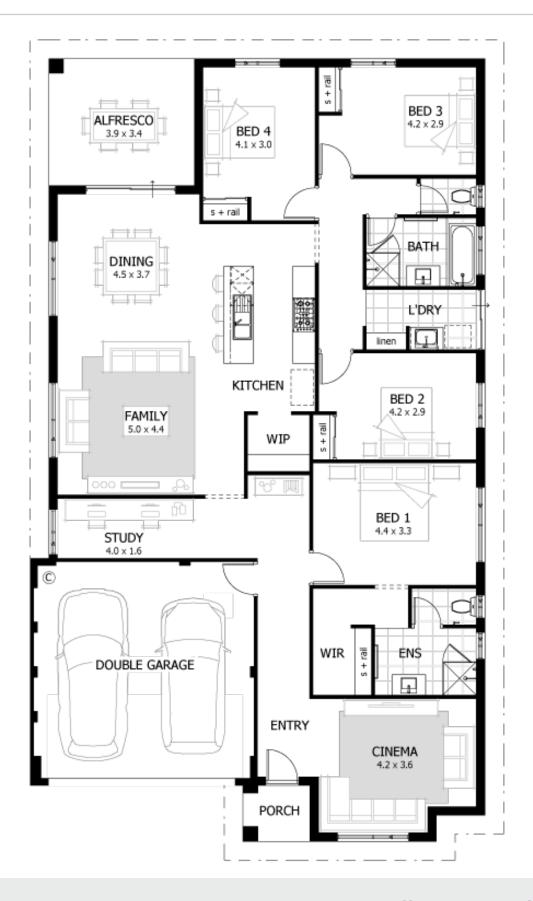

## the ultimate 240

**ULTIMATE SERIES** 

Total Area 239m²
Living Area 188m²
Suggested Block Width 15m

**4** 

€ 2

We're proudly part of the ABN Group, Australia's leader in construction, property and finance, and owned by Dale Alcock.

## the ultimate 240

**ULTIMATE SERIES** 