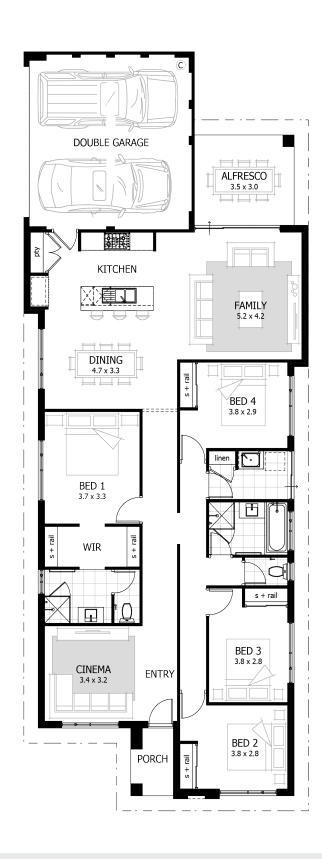

## the rosa 210

SIGNATURE SERIES

Total Area211m²Living Area163m²Suggested Block Width12.5m

**4** 

**2** 

We're proudly part of the ABN Group, Australia's leader in construction, property and finance, and owned by Dale Alcock.