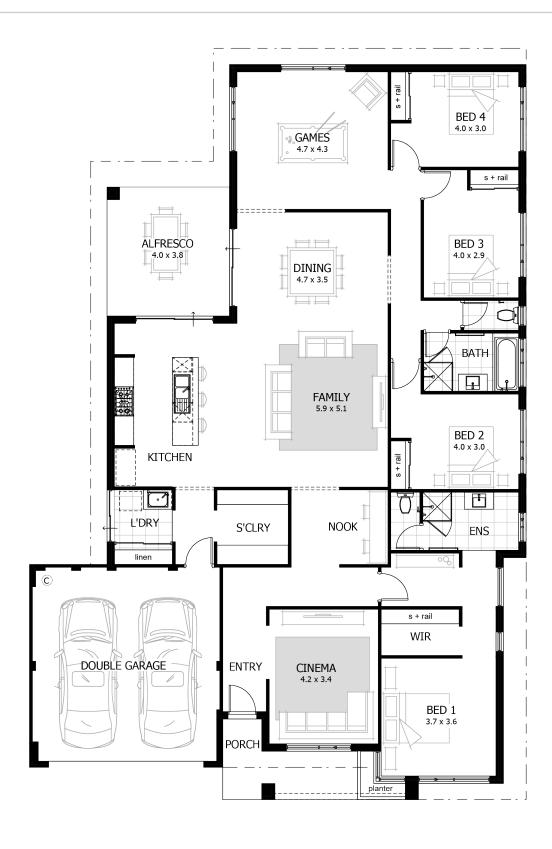

## the mason 285

SIGNATURE SERIES

Total Area284m²Living Area226m²Suggested Block Width17m

**4** 

We're proudly part of the ABN Group, Australia's leader in construction, property and finance, and owned by Dale Alcock.

## the mason 285

## SIGNATURE SERIES