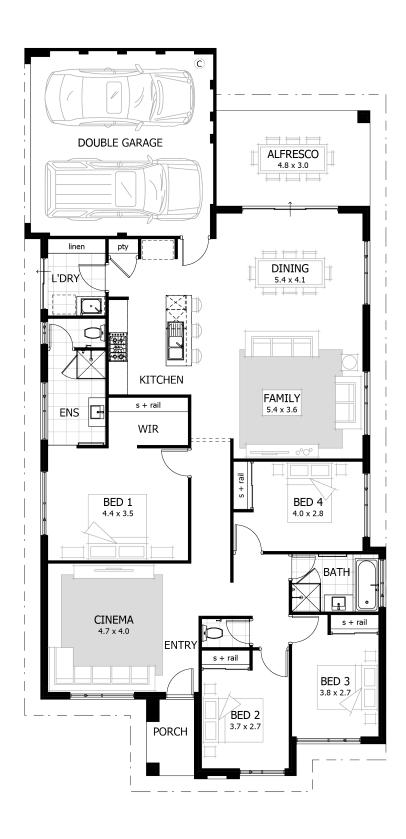

## the lola 220

SIGNATURE SERIES

Total Area221m²Living Area168m²Suggested Block Width15m

**4** 

<del>\_</del> 2

We're proudly part of the ABN Group, Australia's leader in construction, property and finance, and owned by Dale Alcock.