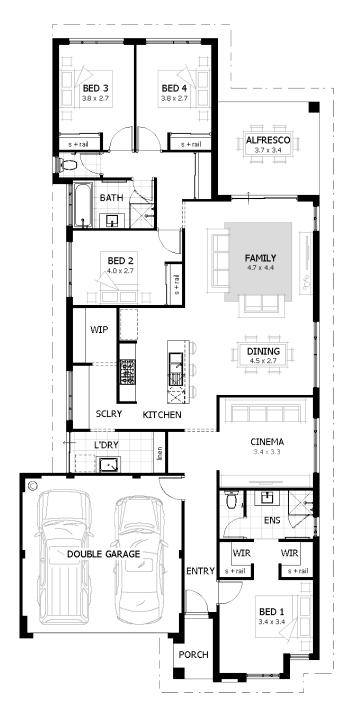

## the farley 210

Total Area211m²Living Area161m²Suggested Block Width12.5m

SIGNATURE SERIES

📙 4 🚽 2 💼 2

We're proudly part of the ABN Group, Australia's leader in construction, property and finance, and owned by Dale Alcock.

## the farley 210 signature series