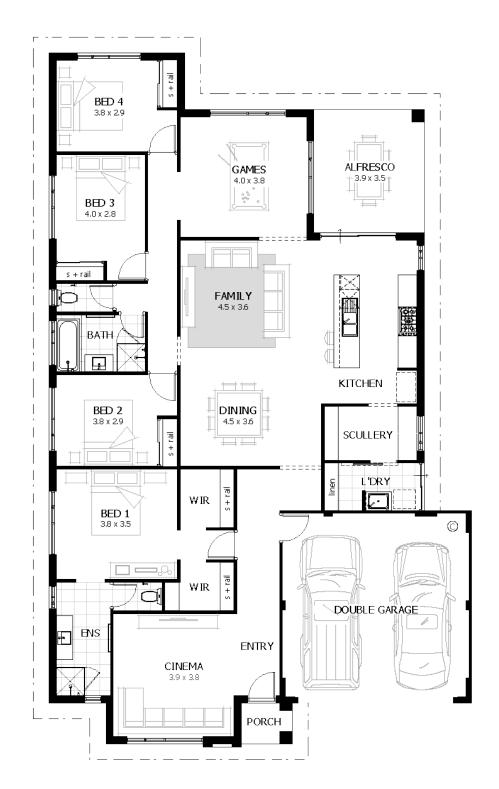

## the crawford 245

Total Area247m²Living Area196m²Suggested Block Width15m

📙 4 🚽 2 💼 2

We're proudly part of the ABN Group, Australia's leader in construction, property and finance, and owned by Dale Alcock.