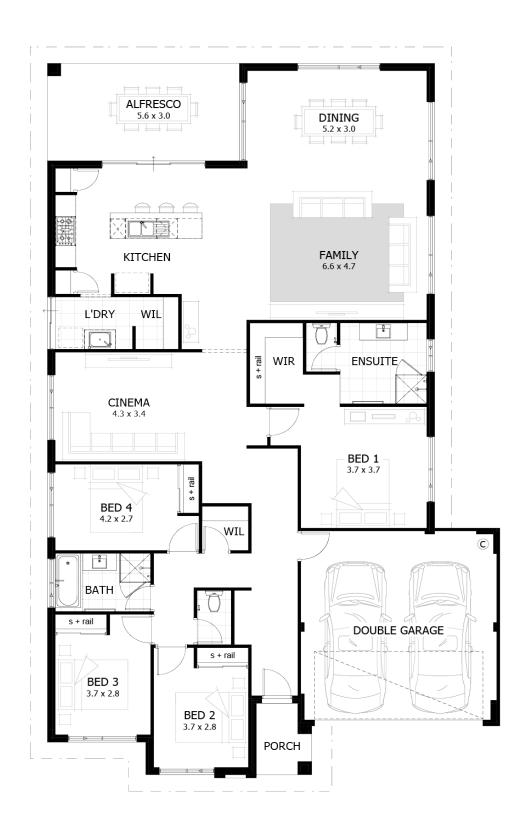

## the tamlee 250

SIGNATURE SERIES

Total Area 250m²
Living Area 195m²
Suggested Block Width 15m

**4** 

<del>\_</del> 2

We're proudly part of the ABN Group, Australia's leader in construction, property and finance, and owned by Dale Alcock.

## the tamlee 250