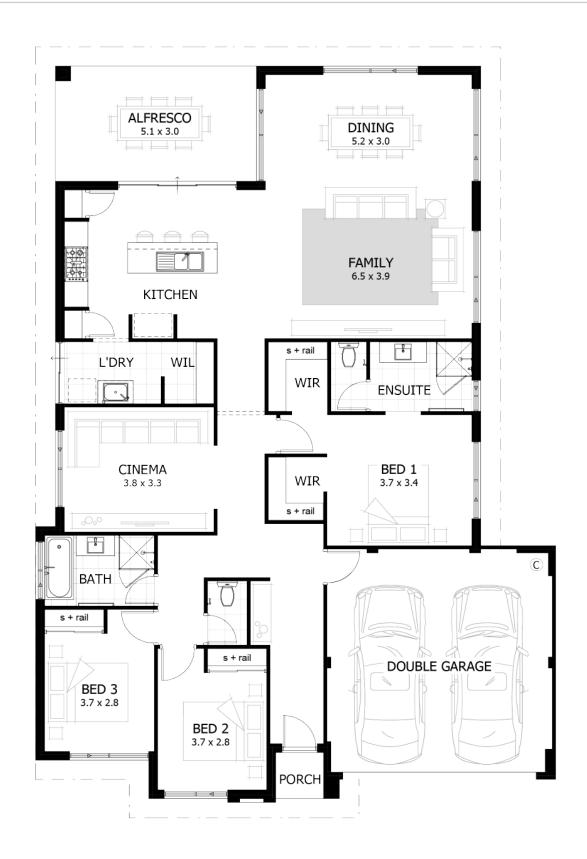

## the tamlee 215

SIGNATURE SERIES

Total Area 215m²
Living Area 164m²
Suggested Block Width 15m

3

₹ 2

We're proudly part of the ABN Group, Australia's leader in construction, property and finance, and owned by Dale Alcock.