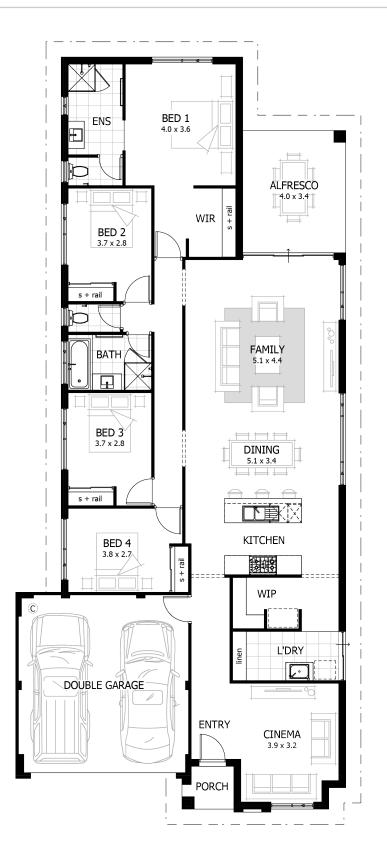

## the arlo 225 signature series

| Total Area            | <b>227m</b> <sup>2</sup> |
|-----------------------|--------------------------|
| Living Area           | 177m <sup>2</sup>        |
| Suggested Block Width | 12.5m                    |

## the arlo 225 signature series