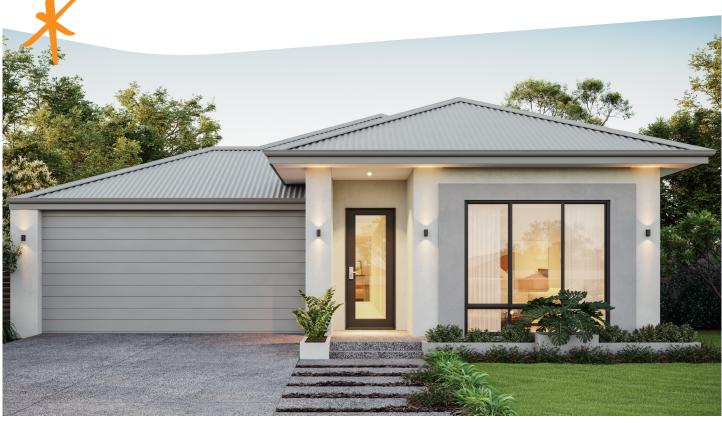

## the arlo 225 signature series

| Total Area            | <b>227m</b> <sup>2</sup> |
|-----------------------|--------------------------|
| Living Area           | 177m <sup>2</sup>        |
| Suggested Block Width | 12.5m                    |

## the arlo 225 signature series