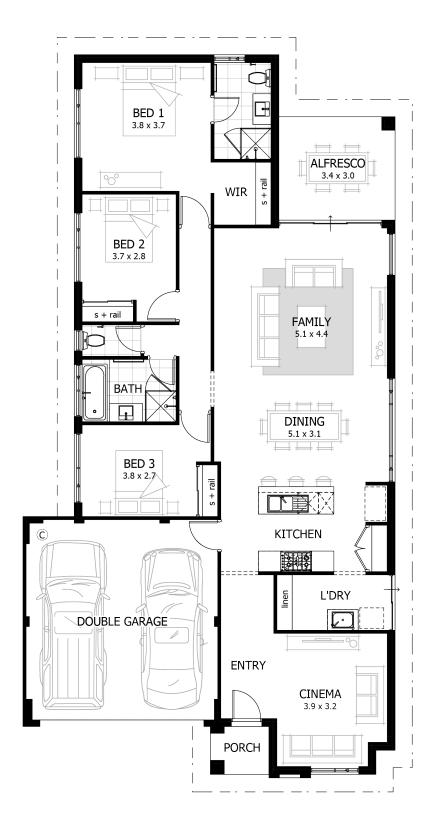

## the arlo 190 signature series

Total Area192m²Living Area146m²Suggested Block Width12.5m

🐚 3 🚽 2 🙆 2

We're proudly part of the ABN Group, Australia's leader in construction, property and finance, and owned by Dale Alcock.

## the arlo 190 signature series