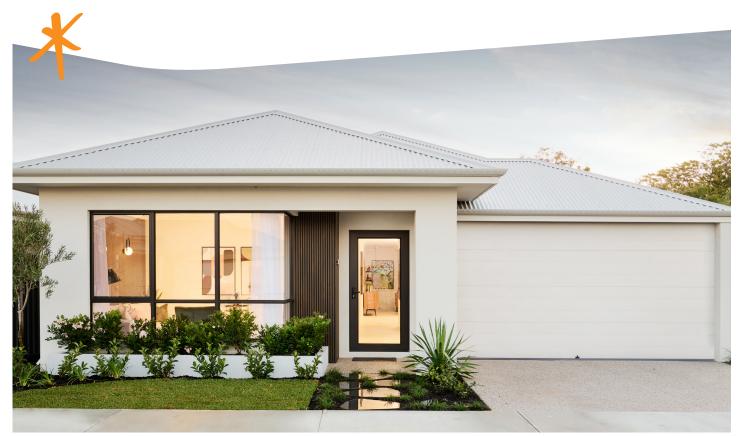

## the pearson

**DISPLAY RANGE**Pedicel Avenue, Baldivis

| Total Area            | 240m <sup>2</sup> |
|-----------------------|-------------------|
| Living Area           | 188m²             |
| Suggested Block Width | 12.5m             |