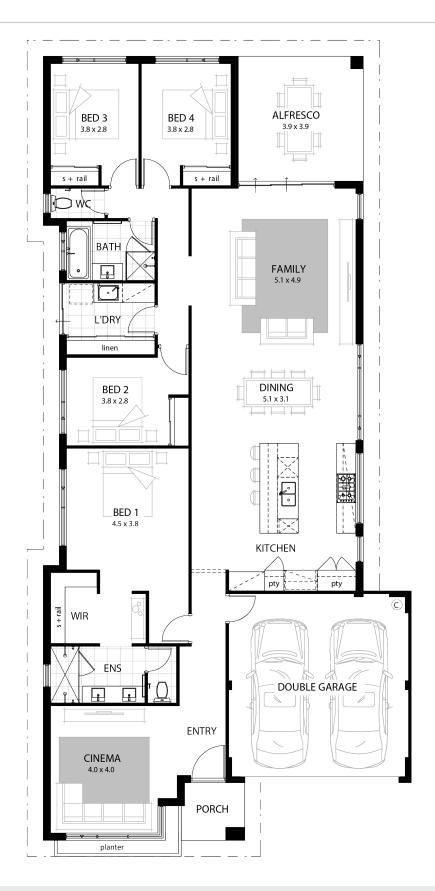

## the pearson

**DISPLAY RANGE**Pedicel Avenue, Baldivis

| Total Area            | 240m <sup>2</sup> |
|-----------------------|-------------------|
| Living Area           | 188m²             |
| Suggested Block Width | 12.5m             |

## the pearson