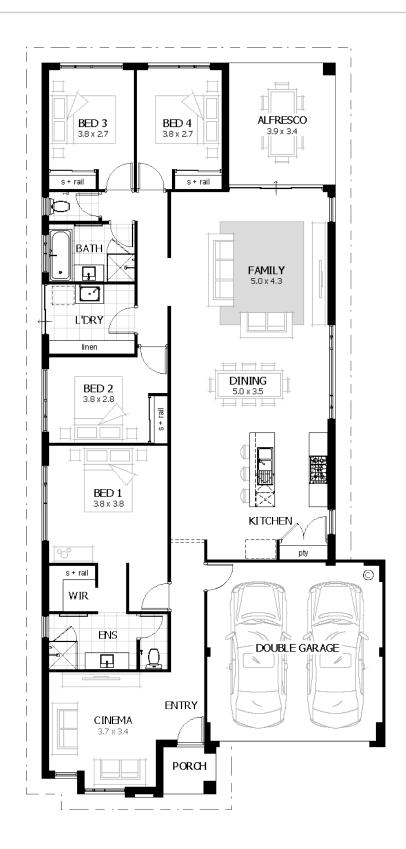

## the pearson 220

SIGNATURE SERIES

Total Area 222m²
Living Area 173m²
Suggested Block Width 12.5m

**4** 

<del>\_</del> 2

We're proudly part of the ABN Group, Australia's leader in construction, property and finance, and owned by Dale Alcock.

## the pearson 220

## SIGNATURE SERIES