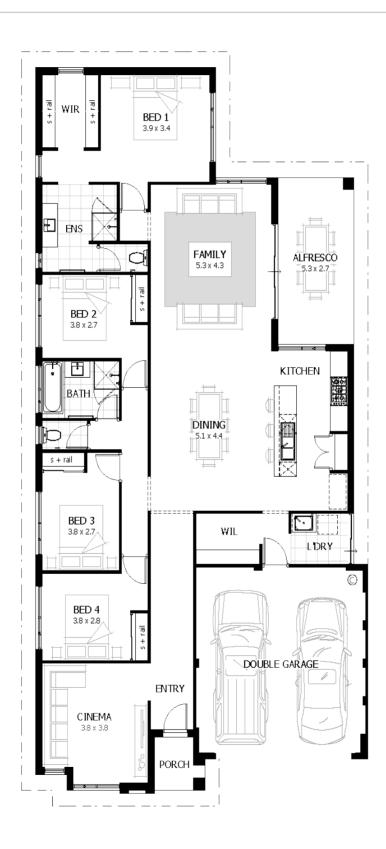

## the cali 240

SIGNATURE SERIES

Total Area 239m²
Living Area 185m²
Suggested Block Width 15m

**4** 

We're proudly part of the ABN Group, Australia's leader in construction, property and finance, and owned by Dale Alcock.