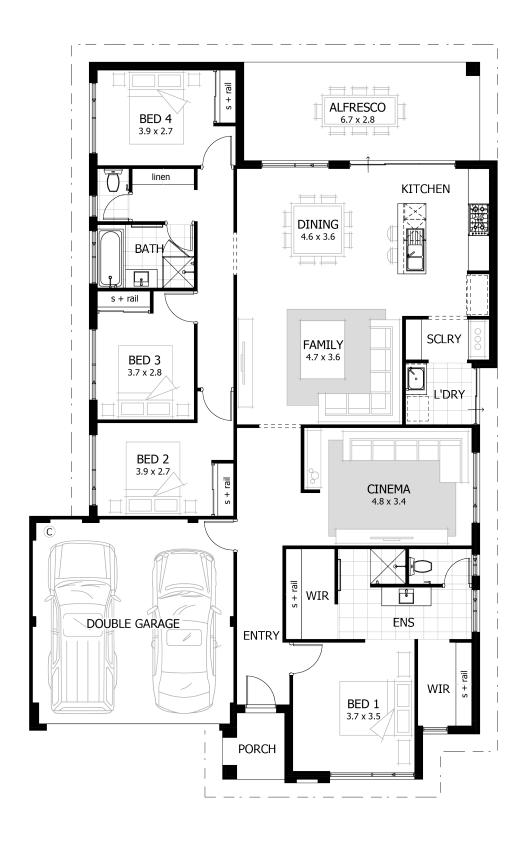

## the burnleigh 230

SIGNATURE SERIES

Total Area231m²Living Area175m²Suggested Block Width15m

**4** 

<del>\_</del> 2

We're proudly part of the ABN Group, Australia's leader in construction, property and finance, and owned by Dale Alcock.

## the burnleigh 230 signature series