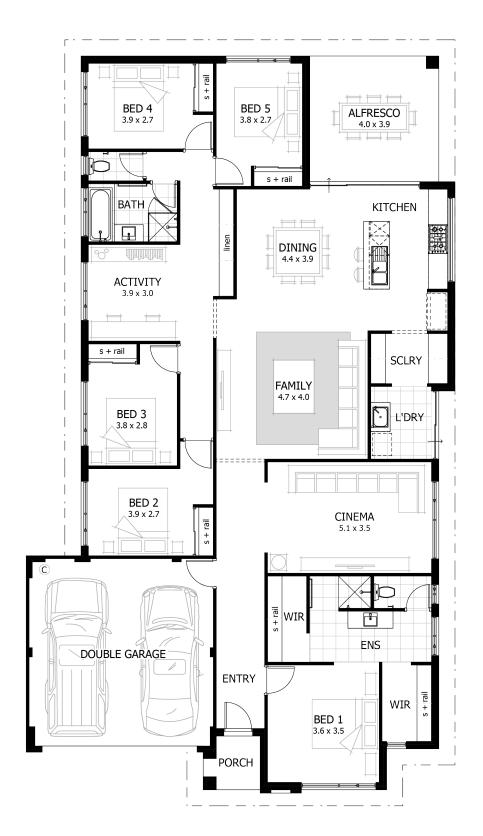

## the burnleigh 260 signature series

Total Area259m²Living Area206m²Suggested Block Width15m

**⊨** 5 **⊖** 2 **⊡** 2

We're proudly part of the ABN Group, Australia's leader in construction, property and finance, and owned by Dale Alcock.

## the burnleigh 260 signature series